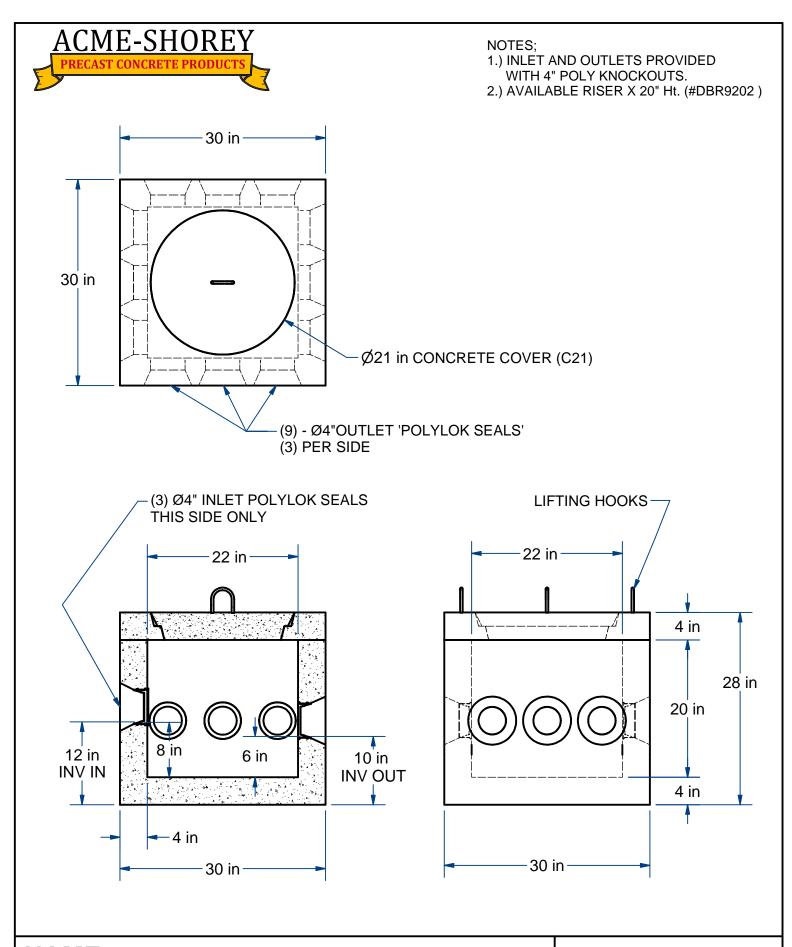

## NOTES;

- 1.) INLET AND OUTLETS PROVIDED WITH 4" POLY KNOCKOUTS.
- 2.) AVAILABLE RISER x 20" Ht. (#DBR9202)

## **DISTRIBUTION BOX (30" X 30")**

H20

9 Outlets

| NAME: DISTRIBUTION BOX, 9 OUTLETS                                                            |             | H-20 | ITEM# DB92 |                        |  |
|----------------------------------------------------------------------------------------------|-------------|------|------------|------------------------|--|
| Concrete Minimum Strength: 5,000 p.s.i. at 28 days<br>Steel Reinforcment:ASTM A615, Grade 60 | TOP 340     | Lbs  | СН         | DATE: 11-9-2019        |  |
| Design Loading: standard units - AASHTO - H20                                                | BOTTOM 1000 | Lbs  | CI         | n 11 Pg 3.2 Sht 2 of 2 |  |