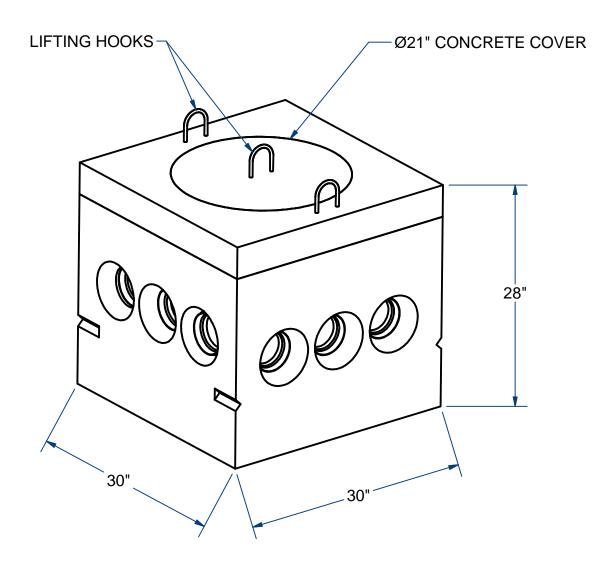

## **DISTRIBUTION BOX (30" X 30")**

H20

9 Outlets

| NAME: DISTRIBUTION BOX, 9 OUTLETS                                                            |             | H-20 | ITEM# DB92 |                        |  |
|----------------------------------------------------------------------------------------------|-------------|------|------------|------------------------|--|
| Concrete Minimum Strength: 5,000 p.s.i. at 28 days<br>Steel Reinforcment:ASTM A615, Grade 60 | TOP 340     | Lbs  | СН         | DATE: 11-9-2019        |  |
| Design Loading: standard units - AASHTO - H20                                                | BOTTOM 1000 | Lbs  | CI         | n 11 Pg 3.2 Sht 2 of 2 |  |