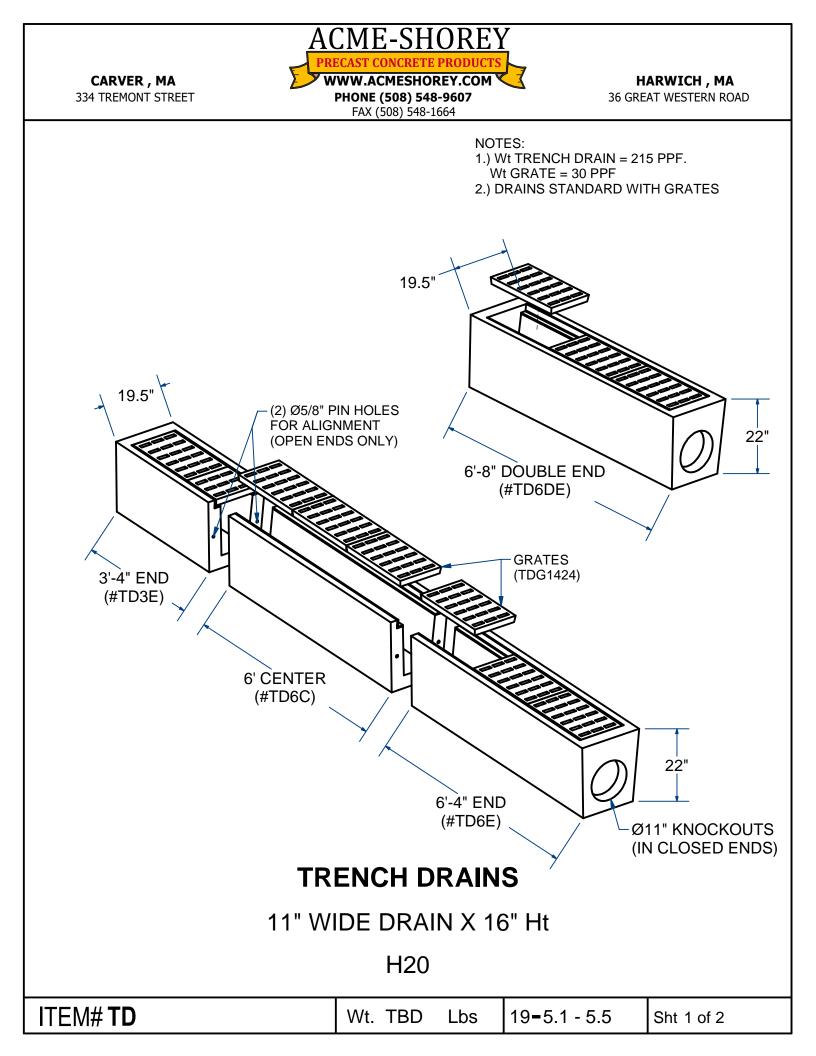

|                                                                                         |                                                                    | OPEN             | CLOSED      |        | CHANNEL                        | CHANNEL                     |          |          |
|-----------------------------------------------------------------------------------------|--------------------------------------------------------------------|------------------|-------------|--------|--------------------------------|-----------------------------|----------|----------|
| ITEM                                                                                    | Description; Trench Drain Component                                | END              |             | LENGTH |                                | Ht.                         | Wt(lbs)  | Sct.     |
| TD6E                                                                                    | End Section , One open end                                         | 1                | 1           | 6'-4"  | 9" Min                         | 16"                         | 1,425    | 19 - 5.1 |
| TD6C                                                                                    | Middle Section , Both open ends                                    | 2                | N/A         | 6'     | 9" Min                         | 16"                         | 1,310    | 19 - 5.2 |
| TD3E                                                                                    | End Section- , One open end                                        | 1                | 1           | 3'-4"  | 9" Min                         | 16"                         | ,<br>770 | 19 - 5.3 |
| TD6DE Double End Section , Both Closed ends                                             |                                                                    | N/A              | 2           | 6'-8"  | 9" Min                         | 16"                         | 1,550    | 19 - 5.4 |
| TDG1424 Grate Only 14" X 24" X 2" Ht.                                                   |                                                                    | N/A              | N/A         | 24"    | 15"                            | 2.5"                        | 60       | 19 - 5.5 |
|                                                                                         | -24" GRATE -<br>14"<br>GRATE 0 0 0 0 0 0 0 0 0 0 0 0 0 0 0 0 0 0 0 | R TD3)<br>R TD6) |             |        | EN<br>18 1<br>IN<br>Ø11<br>(ON | CLOSED                      |          |          |
| Concrete Minimum Strength: 5,000 p.s.i. at 28 days                                      |                                                                    |                  |             | •      |                                |                             |          |          |
| Steel Reinforcment:ASTM A615, Grade 60<br>Design Loading: standard units - AASHTO - H20 |                                                                    |                  | WEIGHT GRID |        | .bs C                          |                             |          |          |
|                                                                                         |                                                                    |                  |             |        |                                | Ch 19 Pg 5.1-5.5 Sht 2 of 2 |          |          |